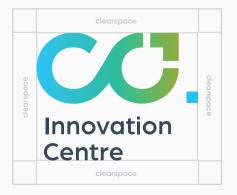

#### **Clear Space**

Ensure there is adequate clear space around the logo when used in any design layout, or next to other logos.

'Clear space' is the proximity of a logo to other visual elements. In order to ensure it doesn't clash with other elements in a design layout, make sure there is ample space.

Do not go beyond the minimum size.

To ensure the legibility of the logo at smaller sizes, do not go beyond the specified minimum size.

Minimum digital size: Minimum digital size:

Width: 150px Width: 80px