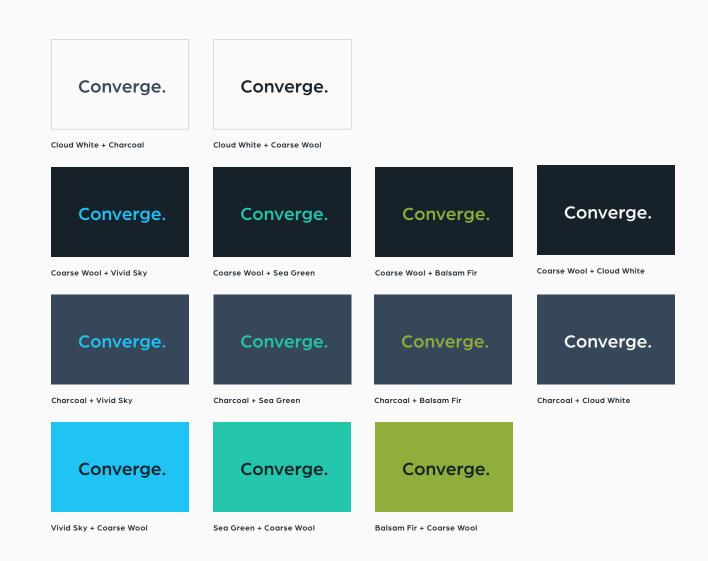

### Colour Contrast for Text

In order to ensure all brand materials meet accessibility standards, only use these approved colour combinations.

This document should be referred to whenever the logo or branding is being used, to ensure the best representation of the brand.