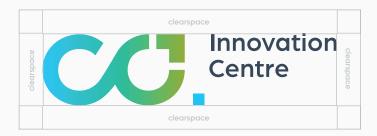

#### **Clear Space**

Ensure there is adequate clear space around the logo when used in any design layout, or next to other logos.

'Clear space' is the proximity of a logo to other visual elements. In order to ensure it doesn't clash with other elements in a design layout, make sure there is ample space.

Do not go beyond the minimum size.

To ensure the legibility of the logo at smaller sizes, do not go beyond the specified minimum size.

Minimum digital size: Minimum digital size:

Width: 150px Width: 80px